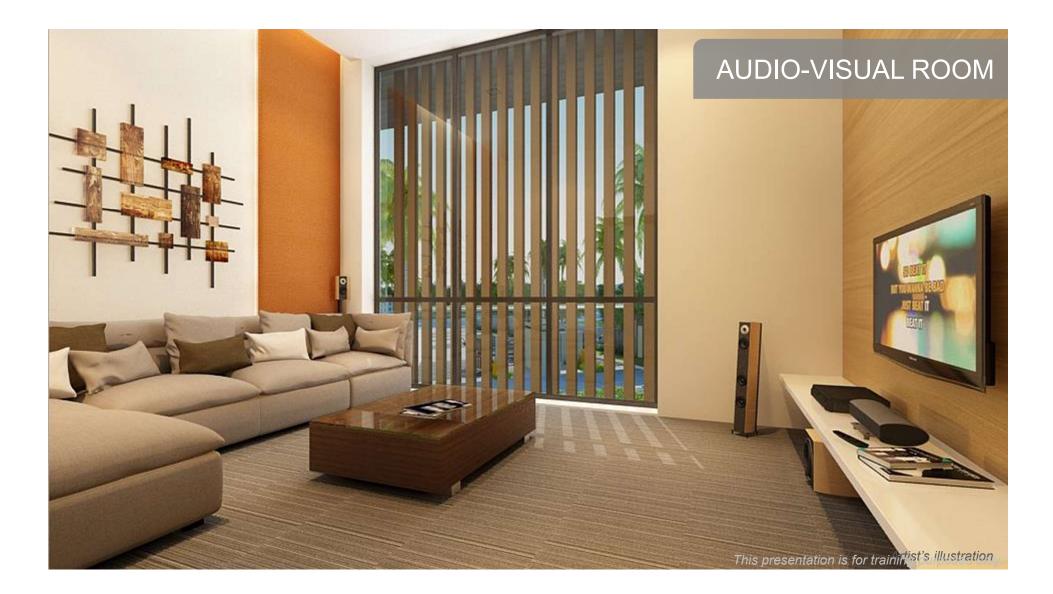

#### LIVING/DINING/KITCHEN

- Ceramic Planks Flooring
- Walls and Ceiling in Paint Finish
- High Density Fiber Doors in Paint Finish with Satin Chrome Lever Lockset and Door Stopper
- Modular Kitchen with Overhead Cabinetry, Granite Countertop and Exhaust Provision
- Stainless Steel Double Basin Sink
- Telephone and CATV Outlet
- Ready for window-type aircon with Provision for Split-Type ACU

#### BEDROOMS

- Ceramic Planks Flooring
- Walls and Ceiling in Paint Finish
- High Density Fiber Doors in Paint Finish with Satin Chrome Cylindrical Entrance Lockset
- Ready for window-type aircon with Provision for Split-Type ACU

#### TOILET & BATH

- Flooring and Walls in Ceramic Tiles
- Fiber Cement Board Ceiling in Paint Finish
- High Density Fiber Doors in Paint Finish with Satin Chrome Cylindrical Privacy Lockset
- Pedestal-type lavatory (2BR)
- Rainshower-Type with Water Heater Provision
- Water Closet and Ceramic Paper and Soap Holder
- Provision for Exhaust

#### T OTHER UNIT INCLUSIONS & FEATURES

- 2.55M Floor-to-Ceiling Height
- Individual Prepaid-Type Water Meter
- Sliding Windows in Aluminum Powder-coated Framing and 6MM Thick Clear Glass
- Provision for Washer-Dryer
- Sprinkler System with Fire Detection and Alarm