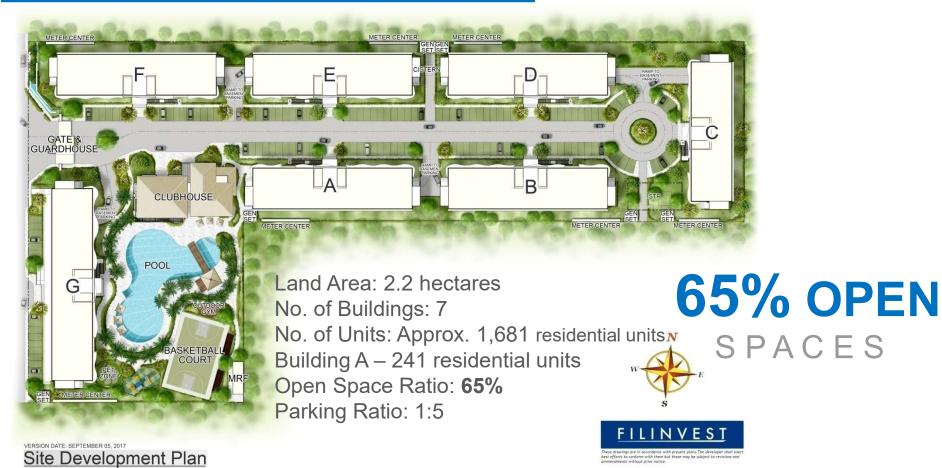

Jasis A FRESH TAKE ON Modern Resort Living This presentation is for training purposes only.



## Vicinity Map



### **Site Development Plan**

















## 2 –Bedroom (≅ 36 sqm)









## 2 –Bedroom (≅ 36 sqm)

|                                                                           | LIVING/DINING    | 11.40 sqm. |
|---------------------------------------------------------------------------|------------------|------------|
|                                                                           | KITCHEN          | 6.89 sqm   |
|                                                                           | BEDROOM 1        | 7.73 sqm.  |
|                                                                           | BEDROOM 2        | 6.00 sqm.  |
|                                                                           | T&B              | 3.64 sqm   |
| Building A<br>Inner & Corner Unit<br>Area = ±35.00 sq.m<br>2 B