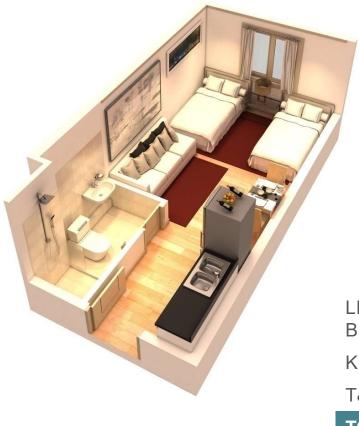

## 2 –Bedroom (≅ 36 sqm)

|                                                                           | LIVING/DINING    | 11.40 sqm. |
|---------------------------------------------------------------------------|------------------|------------|
|                                                                           | KITCHEN          | 6.89 sqm   |
|                                                                           | BEDROOM 1        | 7.73 sqm.  |
|                                                                           | BEDROOM 2        | 6.00 sqm.  |
|                                                                           | T&B              | 3.64 sqm   |
| Building A<br>Inner & Corner Unit<br>Area = ±35.00 sq.m<br>2 Bedroom Unit | TOTAL FLOOR AREA | 35.66sqm   |