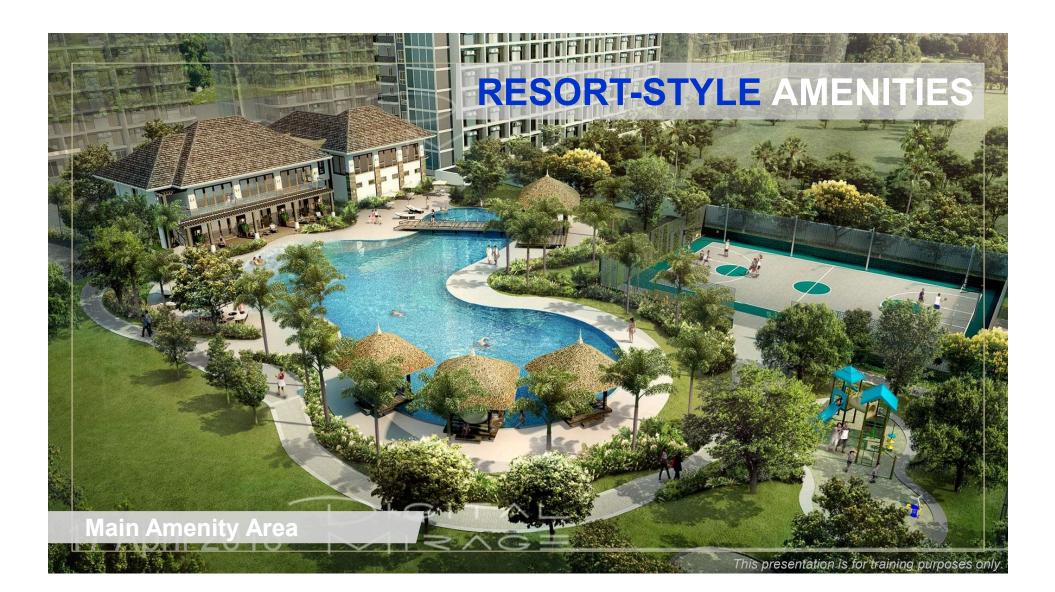

Jasis A FRESH TAKE ON Modern Resort Living This presentation is for training purposes only.



## Vicinity Map



### **Site Development Plan**

















## 2 –Bedroom (≅ 36 sqm)









## 2 –Bedroom (≅ 36 sqm)

|                                                                           | LIVING/DINING    | 11.40 sqm. |
|---------------------------------------------------------------------------|------------------|------------|
|                                                                           | KITCHEN          | 6.89 sqm   |
|                                                                           | BEDROOM 1        | 7.73 sqm.  |
|                                                                           | BEDROOM 2        | 6.00 sqm.  |
|                                                                           | T&B              | 3.64 sqm   |
| Building A<br>Inner & Corner Unit<br>Area = ±35.00 sq.m<br>2 Bed