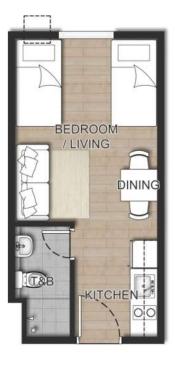

## Studio (≅ 22 sqm)

| Building A         |
|--------------------|
| Inner Unit         |
| Area = ±22.00 sq.m |
| Studio Unit        |

| TOTAL FLOOR AREA         | 22.11sqm   |
|--------------------------|------------|
| T&B                      | 3.17 sqm   |
| KITCHEN                  | 5.00 sqm   |
| LIVING/DINING<br>BEDROOM | 13.94 sqm. |