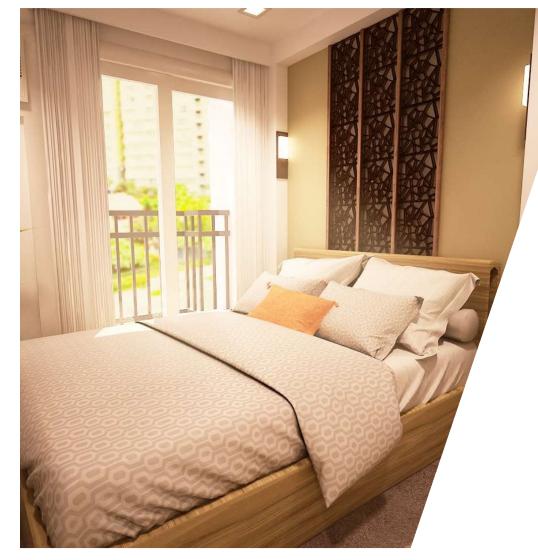

#### BEDROOMS

- Ceramic Planks Flooring
- Walls and Ceiling in Paint Finish
- High Density Fiber Doors in Paint Finish with Satin Chrome Cylindrical Entrance Lockset
- Ready for window-type aircon with Provision for Split-Type ACU