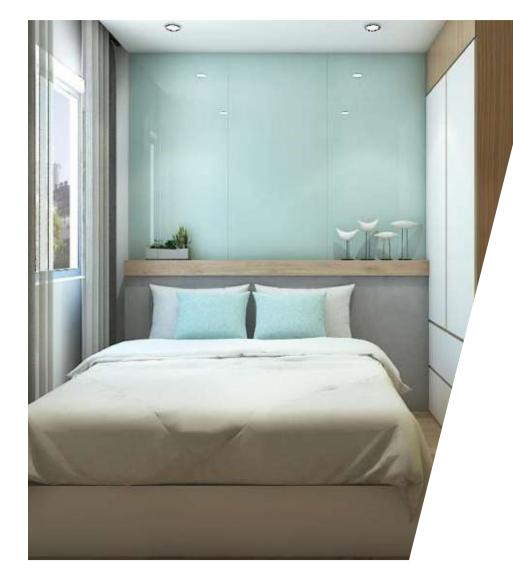

#### BEDROOMS

- Ceramic Planks Flooring
- Walls and Ceiling in Paint Finish
- High Density Fiber Doors in Paint Finish with Satin Chrome Cylindrical Entrance Lockset
- Ready for window-type aircon with Provision for Split-Type ACU