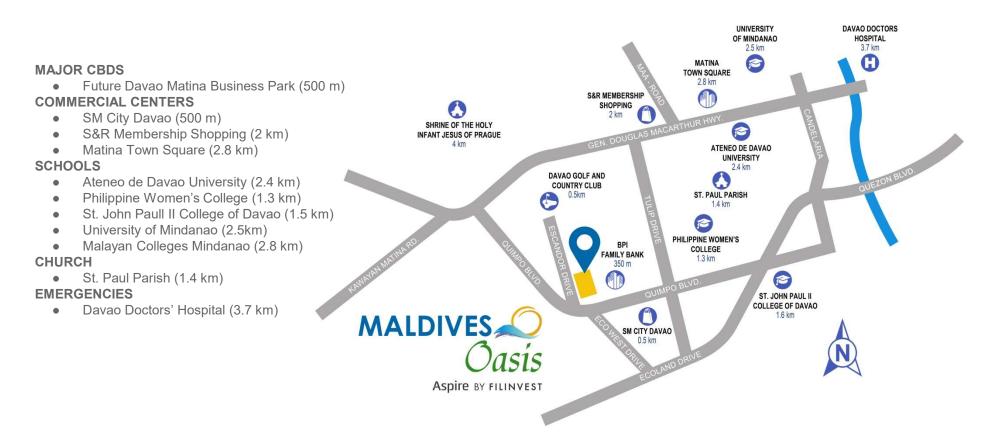

Jasis A FRESH TAKE ON Modern Resort Living This presentation is for training purposes only.



## Vicinity Map



### **Site Development Plan**

















## 2 –Bedroom (≅ 36 sqm)









## 2 –Bedroom (≅ 36 sqm)

|                                                                           | LIVING/DINING    | 11.40 sqm. |
|---------------------------------------------------------------------------|------------------|------------|
|                                                                           | KITCHEN          | 6.89 sqm   |
|                                                                           | BEDROOM 1        | 7.73 sqm.  |
|                                                                           | BEDROOM 2        | 6.00 sqm.  |
|                                                                           | T&B              | 3.64 sqm   |
| Building A<br>Inner & Corner