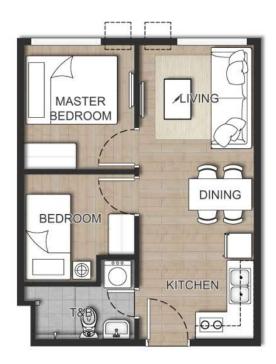

## 2 –Bedroom (≅ 36 sqm)

|                                                                           | LIVING/DINING    | 11.40 sqm. |
|---------------------------------------------------------------------------|------------------|------------|
|                                                                           | KITCHEN          | 6.89 sqm   |
|                                                                           | BEDROOM 1        | 7.73 sqm.  |
|                                                                           | BEDROOM 2        | 6.00 sqm.  |
|                                                                           | T&B              | 3.64 sqm   |
| Building A<br>Inner & Corner Unit<br>Area = ±35.00 sq.m<br>2 Bedroom Unit | TOTAL FLOOR AREA | 35.66sqm   |