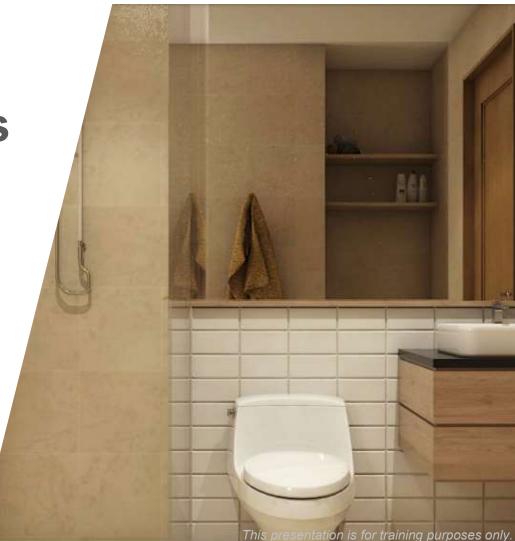

#### TOILET & BATH

- Flooring and Walls in Ceramic Tiles
- Fiber Cement Board Ceiling in Paint Finish
- High Density Fiber Doors in Paint Finish with Satin Chrome Cylindrical Privacy Lockset
- Pedestal-type lavatory (2BR)
- Rainshower-Type with Water Heater Provision
- Water Closet and Ceramic Paper and Soap Holder
- Provision for Exhaust